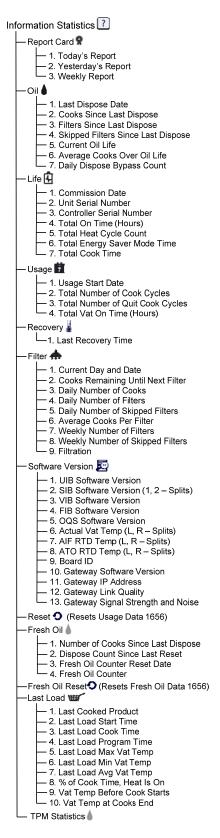

### M4000 Menu Summary Trees M4000 Menu Tree

#### **M4000 Information Statistics Menu Tree**

Reflected below are the information statistics in the M4000 and the order in which the headings will be found in the controller.