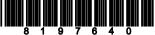

#### FQ4000 Information Statistics Menu Tree General Market/Burger King

Reflected below are the information statistics in the FQ4000 and the order in which the headings will be found in the controller