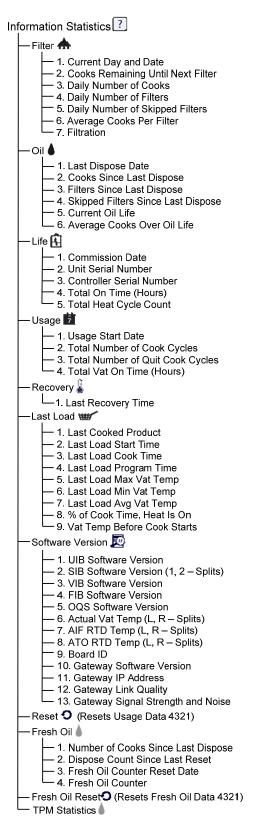

#### FQ4000 Information Statistics Menu Tree General Market/Burger King

Reflected below are the information statistics in the FQ4000 and the order in which the headings will be found in the controller.