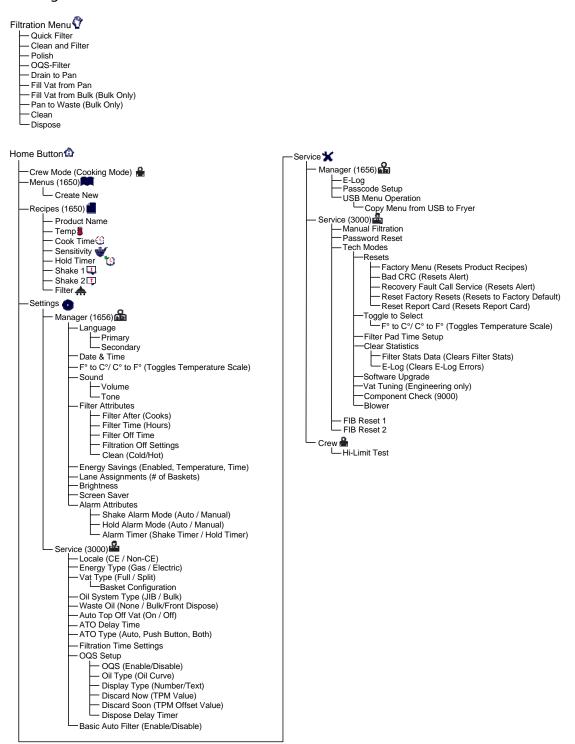

### **FQ4000 Menu Summary Trees**

#### FQ4000 Menu Tree General Market/Burger King

#### FQ4000 Information Statistics Menu Tree General Market/Burger King

Reflected below are the information statistics in the FQ4000 and the order in which the headings will be found in the controller.

#### **FQ4000 Menu Tree Taco Bell**

#### **FQ4000 Information Statistics Menu Tree Taco Bell**

Reflected below are the information statistics in the FQ4000 and the order in which the headings will be found in the controller.