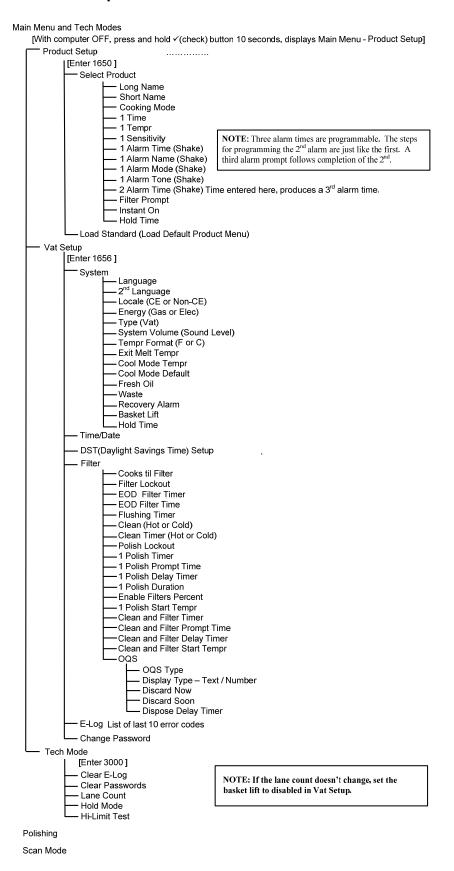

#### M3000 Menu Summary Tree

Reflected below are the major programming sections in the M3000 and the order in which submenu headings will be found under the sections in the Installation and Operation Manual.

### M3000 Menu Summary Tree

Reflected below are the major programming sections in the M3000 and the order in which submenu headings will be found under the sections in the Installation and Operation Manual.