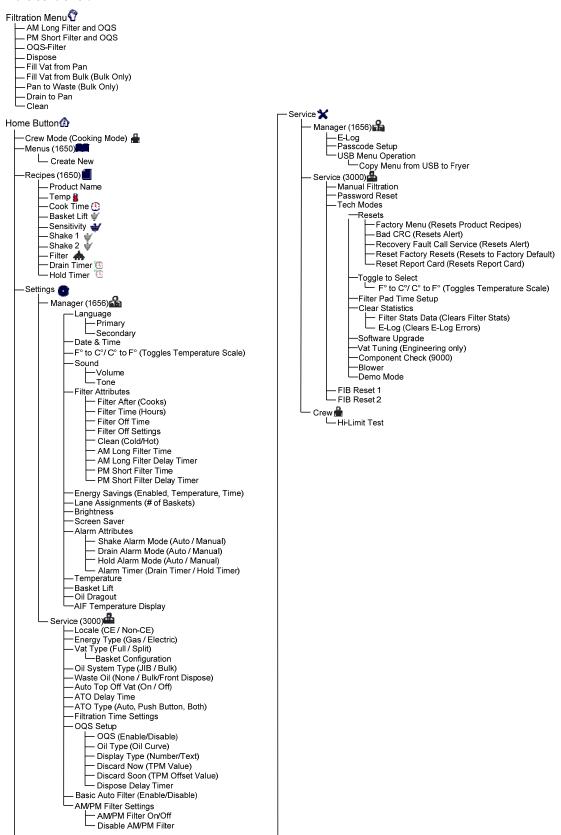

#### FQ4000 Menu Tree General Market/Burger King

#### FQ4000 Information Statistics Menu Tree General Market/Burger King

Reflected below are the information statistics in the FQ4000 and the order in which the headings will be found in the controller.