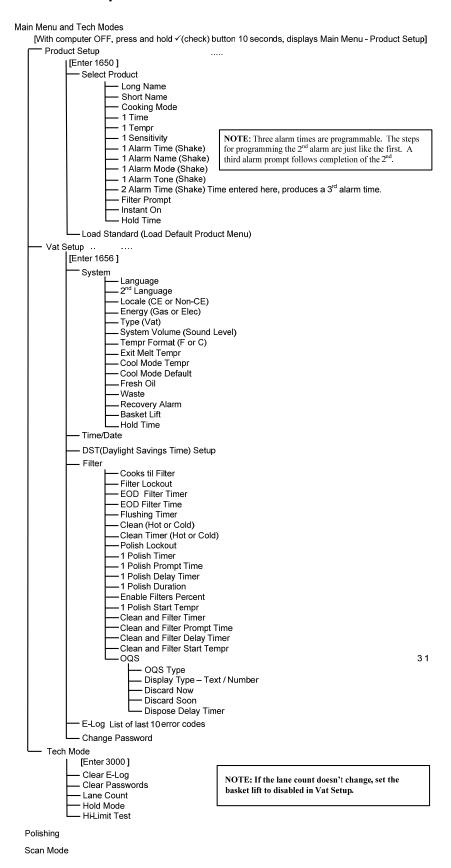

### Menu Trees FilterQuick<sup>™</sup> Controller Setup Menu Tree

### FilterQuick<sup>™</sup> Filter and Info Mode Menu Tree