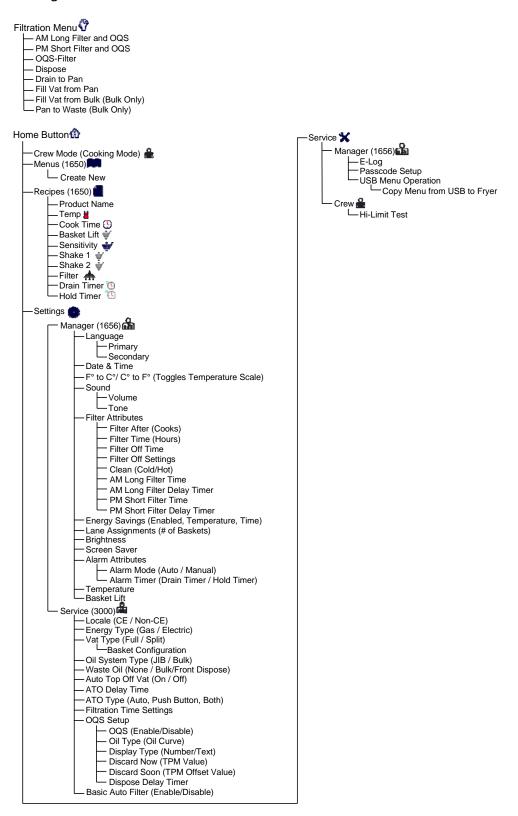

### Menu Trees FilterQuick<sup>™</sup> Controller Setup Menu Tree

#### FilterQuick<sup>™</sup> Filter and Info Mode Menu Tree