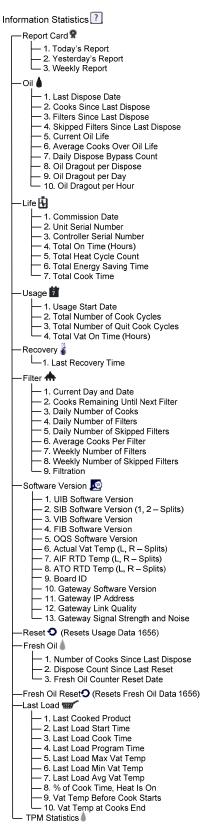

# FQ4000 Menu Summary Trees FQ4000 Menu Tree General Market/Burger King

#### FQ4000 Information Statistics Menu Tree General Market/Burger King

Reflected below are the information statistics in the FQ4000 and the order in which the headings will be found in the controller

#### FQ4000 Menu Tree Taco Bell

#### FQ4000 Information Statistics Menu Tree Taco Bell

Reflected below are the information statistics in the FQ4000 and the order in which the headings will be found in the controller.