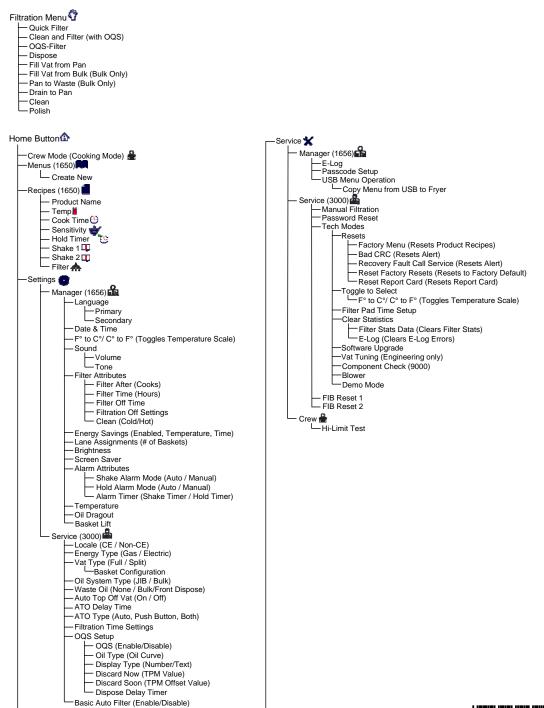

# FQ4000 Menu Summary Trees FQ4000 Menu Tree General Market/Burger King

#### FQ4000 Information Statistics Menu Tree General Market/Burger King

Reflected below are the information statistics in the FQ4000 and the order in which the headings will be found in the controller