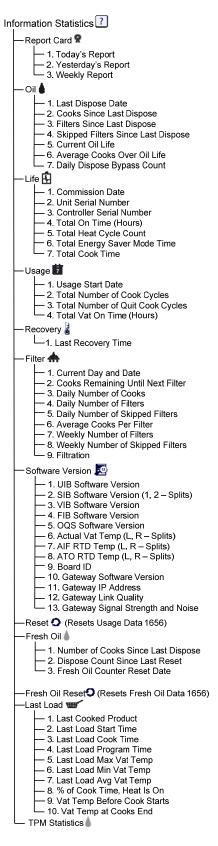

#### FQ4000 Information Statistics Menu Tree General Market/Burger King

Reflected below are the information statistics in the FQ4000 and the order in which the headings will be found in the controller