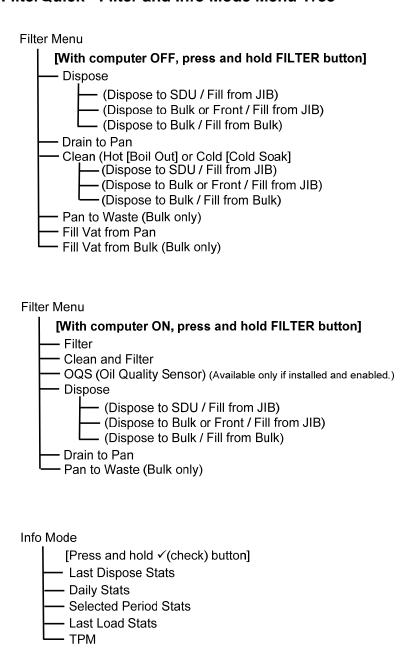

#### FilterQuick<sup>™</sup> Filter and Info Mode Menu Tree

### FilterQuick<sup>™</sup> Filter and Info Mode Menu Tree