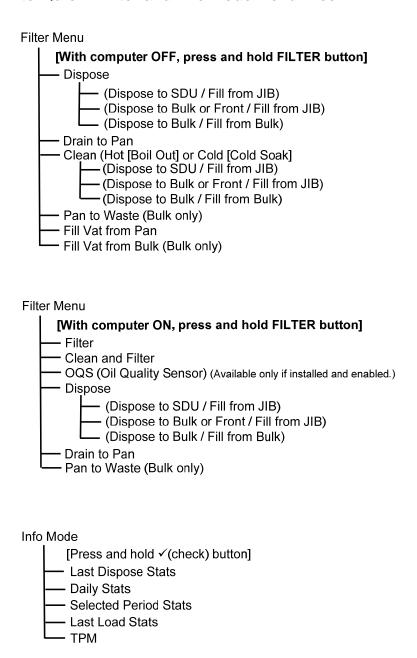

/Burger King

Reflected below are the information statistics in the FQ4000 and the order in which the headings will be found in the controller.



#### **FQ4000 Menu Tree Taco Bell**



#### **FQ4000 Information Statistics Menu Tree Taco Bell**

Reflected below are the information statistics in the FQ4000 and the order in which the headings will be found in the controller.



### BIELA14-T McDonald's SERIES GEN III LOV™ ELECTRIC FRYERS

### M4000 Menu Summary Trees M4000 Menu Tree



#### **M4000 Information Statistics Menu Tree**

Reflected below are the information statistics in the M4000 and the order in which the headings will be found in the controller.



### Menu Trees FilterQuick<sup>™</sup> Controller Setup Menu Tree



#### FilterQuick<sup>™</sup> Filter and Info Mode Menu Tree



### Menu Trees FilterQuick<sup>™</sup> Controller Setup Menu Tree



#### FilterQuick<sup>™</sup> Filter and Info Mode Menu Tree



#### M3000 Menu Summary Tree

Reflected below are the major programming sections in the M3000 and the order in which submenu headings will be found under the sections in the Installation and Operation Manual.



### M3000 Menu Summary Tree

Reflected below are the major programming sections in the M3000 and the order in which submenu headings will be found under the sections in the Installation and Operation Manual.



### Menu Trees FilterQuick<sup>™</sup> Controller Setup Menu Tree



### FilterQuick<sup>™</sup> Filter and Info Mode Menu Tree