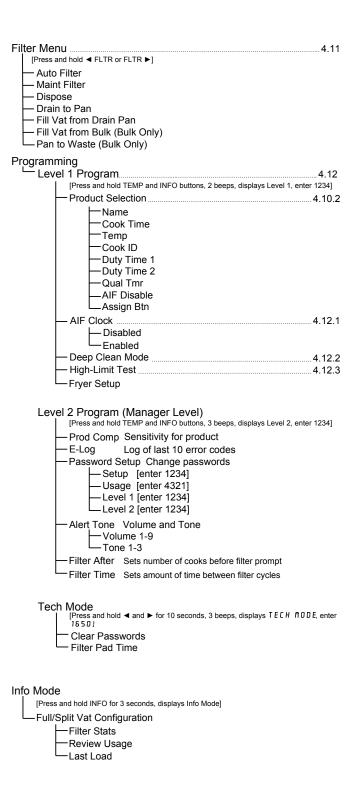

#### M3000 Menu Summary Tree

Reflected below are the major programming sections in the M3000 and the order in which submenu headings will be found under the sections in the Installation and Operation Manual.

### M3000 Menu Summary Tree

Reflected below are the major programming sections in the M3000 and the order in which submenu headings will be found under the sections in the Installation and Operation Manual.