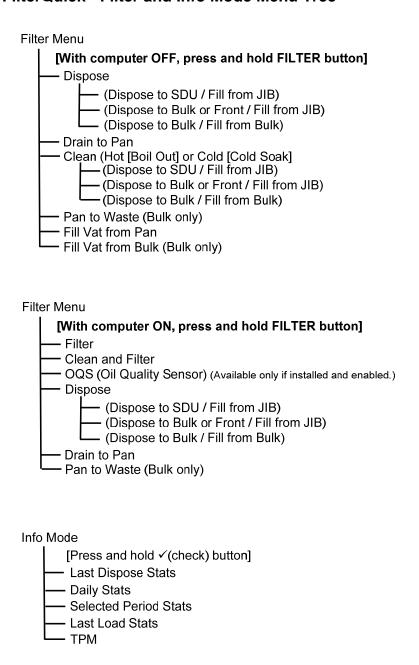

controller.



#### **FQ4000 Menu Tree Taco Bell**



#### **FQ4000 Information Statistics Menu Tree Taco Bell**

Reflected below are the information statistics in the FQ4000 and the order in which the headings will be found in the controller.



### BIELA14-T McDonald's SERIES GEN III LOV™ ELECTRIC FRYERS

### M4000 Menu Summary Trees M4000 Menu Tree



#### **M4000 Information Statistics Menu Tree**

Reflected below are the information statistics in the M4000 and the order in which the headings will be found in the controller.



### Menu Trees FilterQuick<sup>™</sup> Controller Setup Menu Tree



#### FilterQuick<sup>™</sup> Filter and Info Mode Menu Tree



### Menu Trees FilterQuick<sup>™</sup> Controller Setup Menu Tree



#### FilterQuick<sup>™</sup> Filter and Info Mode Menu Tree



#### M3000 Menu Summary Tree

Reflected below are the major programming sections in the M3000 and the order in which submenu headings will be found under the sections in the Installation and Operation Manual.



### M3000 Menu Summary Tree

Reflected below are the major programming sections in the M3000 and the order in which submenu headings will be found under the sections in the Installation and Operation Manual.



### Menu Trees FilterQuick<sup>™</sup> Controller Setup Menu Tree



### FilterQuick<sup>™</sup> Filter and Info Mode Menu Tree