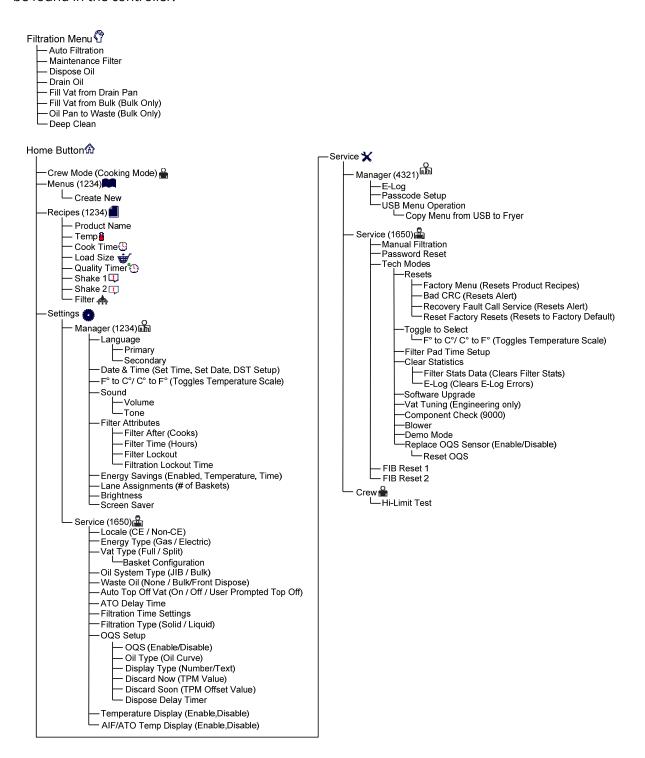

### Menu Trees FilterQuick<sup>™</sup> Controller Setup Menu Tree

#### FilterQuick<sup>™</sup> Filter and Info Mode Menu Tree